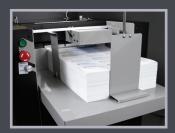

Scan for more info.

Top Feed Vacuum System

Large 8" Capacity Pile Feeder

Conveyor System with Scrap Separator