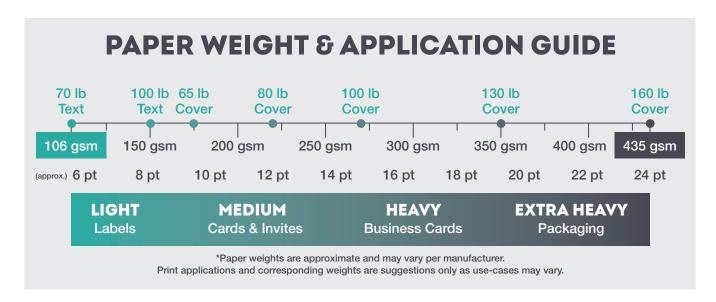

- I Best GSM range in the industry
- I Endless cutting capabilities
- I Premium quality, without the premium price tag

| Paper Weight Range      | 106 - 435 GSM |
|-------------------------|---------------|
| Max Sheet Size          | 14" x 20"     |
| Min Sheet Size          | 11" x 17"     |
| In-line Scrap Separator | Yes           |