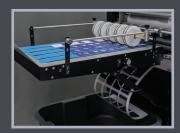

Scan for more info.

Top Feed Vacuum System

Large 8" Capacity Pile Feeder

Conveyor System with Scrap Separator